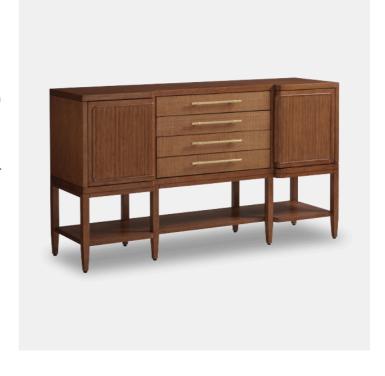

## Eagle Falls Sideboard

Casual Contemporary designs crafted from quartered hickory veneers and select hardwoods in a sundrenched Sierra tan finish. Accents include twisted lampakanai rope, woven raffia, hand-applied pencil rattan, veneered Anticato marble, gold-finished silver leaf, custom acrylic, and crushed white and gold Capiz shell. Custom hardware and metal accents are finished in brushed gold. Left and right side facing has one door with pencil rattan front, touch -to-open latch hardware, and one adjustable shelf. The centre has an inverted breakfront design, three felt lined soft-close drawers with raffia fronts, top drawer is divided for silver, and a stationary shelf at base.

Eagle Falls Sideboard A7 575-869

Dimensions
1630W X 460D X 910MM HIGH

Status NOT IN STOCK