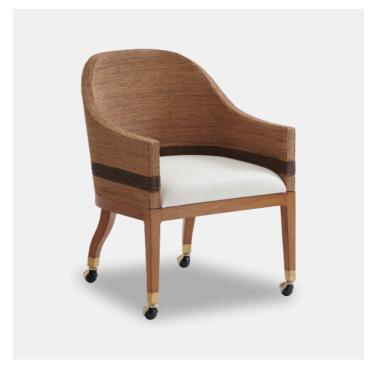

## Dorian Woven Arm Chair With Casters

Part of the Palm Desert collection by Tommy Bahama. Casual Contemporary designs crafted from quartered hickory veneers and select hardwoods in a sundrenched Sierra tan finish. Concave back in twisted lampakanai rope with contrasting darker stripe at bottom. Brushed gold hooded casters. Available in standard fabric 229211 Palmdale, a performance fabric featuring a linen weave in a winter-white coloration. Contents: 85% Cotton and 15% Linen.

Dorian Woven Arm Chair With Casters
A7 575-887-01

Dimensions 630 X 650 X 860MM HIGH

> Status NOT IN STOCK