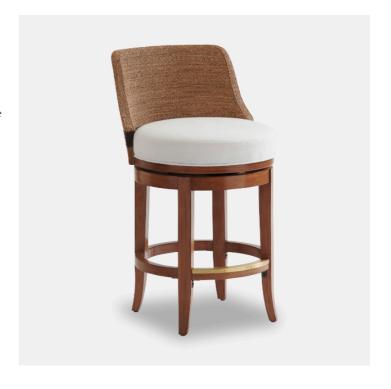

## Kipton Swivel Counter Stool

Part of the Palm Desert collection by Tommy Bahama. Casual Contemporary designs crafted from quartered hickory veneers and select hardwoods in a sundrenched Sierra tan finish. 120. Memory swivel, concave back in twisted lampakanai rope with contrasting darker stripe at bottom. Gold-finished silver leaf kickplate. Upholstered seat in standard fabric 229211 Palmdale - A performance fabric featuring a linen weave in a winterwhite coloration. Content: 85% Cotton, 15% Linen.

Kipton Swivel Counter Stool

Dimensions
480 x 560 x 860mm high seat height 610mm

Status NOT IN STOCK