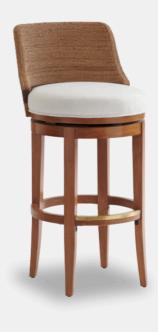

## Kipton Swivel Bar Stool

Part of the Palm Desert collection by Tommy Bahama. Casual Contemporary designs crafted from quartered hickory veneers and select hardwoods in a sundrenched Sierra tan finish. 120.
memory swivel, concave back in twisted lampakanai rope with contrasting darker stripe at bottom. Gold-finished silver leaf kickplate. Upholstered seat in standard fabric 229211 Palmdale
A performance fabric featuring a linen weave in a winterwhite coloration. Content: 85% Cotton, 15% Linen.

Kipton Swivel Bar Stool A7 575-896-01

Dimensions 480 X 560 X 1020MM HIGH. SEAT HEIGHT 760MM HIGH

> Status NOT IN STOCK