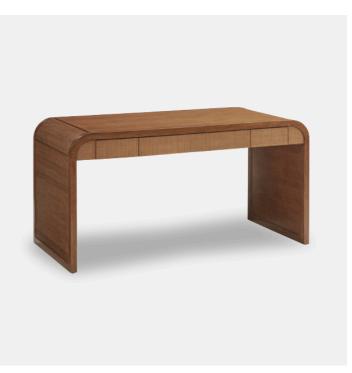

## Montclair Writing Desk

Part of the Palm Desert collection by Tommy Bahama. Casual Contemporary designs crafted from quartered hickory veneers and select hardwoods in a sundrenched Sierra tan finish. Three drawers with raffia fronts, pencil rattan end panels. Drop lid in the left side facing end panel reveals a recessed power strip with 2 outlets and 2 USB power jacks with tamper resistant receptacles and cord management. Drop lid in the right-side facing end panel conceals storage compartment.

> Montclair Writing Desk A7 575-933

Dimensions 1540 x 710 x 760mm High

> Status NOT IN STOCK