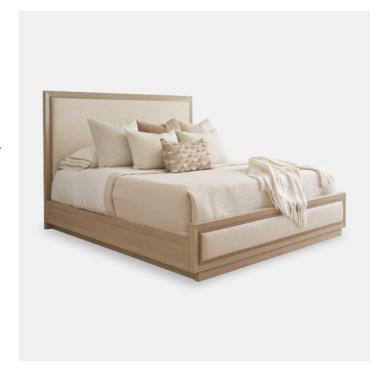

## Sunset Key Grayson Upholstered Bed

The Tommy Bahama Grayson bed features upholstered panels in the headboard and footboard framed by mitered trim in the Shadow finish. Chamfered mouldings frame the perimeter of the side rails, which are lower to the floor, offering a more contemporary profile. The recessed plinth base gives the bed a floating appearance. The standard fabric is 2304–11 Biscayne a textured woven construction with a soft hand in a linen white coloration. However, the bed is also available in custom fabrics.

Sunset Key Grayson Upholstered Bed A7 578-144C

Dimensions
AVAILABLE IN AUSTRALIAN KING AND QUEEN SIZES

Status NOT IN STOCK