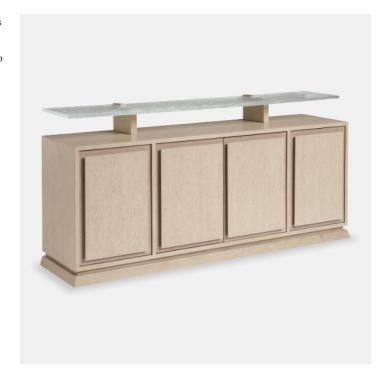

## Sunset Key Callum Buffet

The buffet features four doors with dimensional overlay panels and borders in the Sand Drift finish with the contrasting Shadow finish to highlight the shadowing effect. There are two adjustable shelves behind each of the outside doors and one soft-close drawer and one adjustable shelf behind the centre doors. The top features a floating ultra-clear wavy glass shelf supported by metal brackets in the brushed champagne finish. A canted plinth base reinforces the architectural lines of the design.

Sunset Key Callum Buffet
A7 578-852

Dimensions 1860 x 480 x 870MM HIGH

> Status NOT IN STOCK