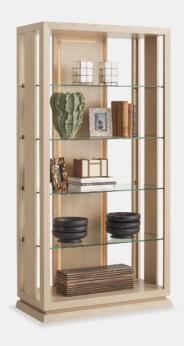

## Sunset Key Lancaster Bookcase

The Lancaster bookcase is 80-inches high, making it appropriate for rooms with standard or tall ceilings. Four adjustable tempered glass shelves offer storage while open architectural end panels add visual interest. A full-length centred back panel features recessed LED lighting around the entire perimeter. The 3-way touch dimmer switch is located on the right-side back post. The canted plinth base gives the design a floating appearance.

> Sunset Key Lancaster Bookcase A7 578-991

> > Dimensions 1020 x 470 x 2030mm high

> > > Status NOT IN STOCK