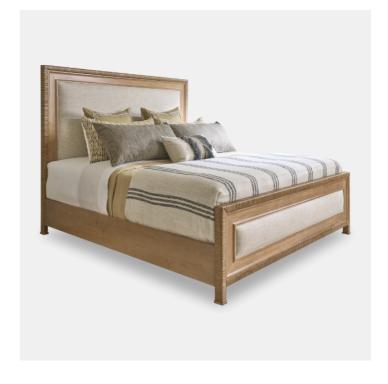

## Grand Isle Upholstered Bed

Key Biscayne Grand Isle bed features an upholstered headboard and footboard, framed with a mitered concave wooden molding in the Sunwashed finish and wrapped split rattan on the perimeter. The bed is standard in fabric 2340-12 Sandhill, an indoor performance fabric with a linen weave construction and a soft hand in shades of ivory and taupe. The upholstered panels on the headboard and footboard are welted around the perimeter. This design is also offered as a headboard only or in custom fabrics.

Grand Isle Upholstered Bed A7 579-134C

Dimensions
AVAILABLE IN KING AND QUEEN SIZES

Status NOT IN STOCK