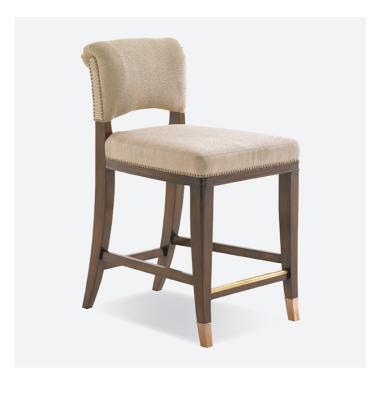

## Lasalle Stool

Apply any Lexington fabric or your own custom fabric to create a stool that reflects your personal style. Available only as shown in the Arlington finish, a rich dark brown walnut coloration, and adorned with decorative nail head trim, metal kick plate in an antique brass finish, and brushed rose gold finished metal ferrules on front legs. Available in Bar Height and Counter Height

Lasalle Stool

 $Dimensions \\ \mbox{COUNTER STOOL: } 490 \mbox{ X } 620 \mbox{ X } 930 \mbox{MM } \mbox{HIGH SEAT HT = } 620 \mbox{MM} \\ \mbox{BAR STOOL: } 490 \mbox{X } 620 \mbox{ X } 1090 \mbox{MM } \mbox{M } \mbox{SEAT HT } 770 \mbox{MM} \\ \mbox{MM } \mbox{MM }$ 