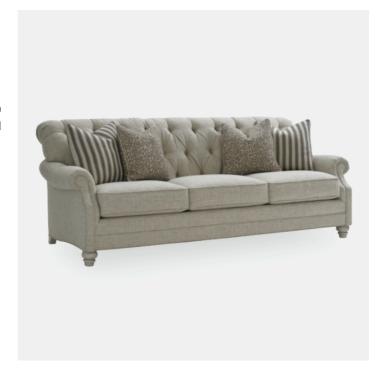

## Greenport Sofa

Button tufted designs showcase the craftmanship of a skilled upholsterer while providing a tailored comfort ideal for enjoyment. The three ultra down seat cushions and lux down throw pillows, two 20-inch and two 18-inch, enhance personal contentment. The Millstone finish on the bun feet complement the Oyster case goods finish, but may be customized along with the fabrics to suit your preference. Nail head trim may be added to the panel arms and base for an upcharge. Shown here in 4124-11 Grade 3

Greenport Sofa A7 7109-33

Dimensions 2240 X 1020 X 900MM HIGH

> Status NOT IN STOCK