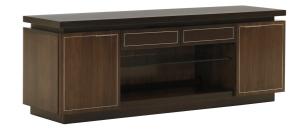

## Macarthur Park Highview Media Console

Elegant, attractive, and functional, this console will become the centre of attention with its warm mocha brown Walnut veneers. The elongated tab pull sits within the brushed stainless inlays on the two doors and the two full-extension self-closing drawers in the centre are easily accessible from underneath. The centre area features a glass shelf and there are two wooden shelves behind each door, all shelves are adjustable or removable. The plinth base suggests a sure foundation while the top surface appears to float — evidence of the blending of contrasting styles.

Macarthur Park Highview Media Console

Dimensions

Status NOT IN STOCK