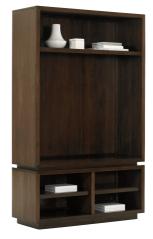

## MacArthur Park Thurston Bunching Bookcase

Bookcases are not limited to books. Many of us enjoy celebrating our love for art, or displaying unique pieces acquired via our travels, or showcasing collectables. With this in mind, we offer the bunching bookcases, shown here in the 49 inch width which can pair with the 22 inch width. With the plinth base and straight sides, there are numerous configurations including next to the media console. The top shelf is stationary to ensure proper stability and the remaining four shelves are adjustable or removable. Grommets in the base ensure media cords are out of sight.

MacArthur Park Thurston Bunching Bookcase A7 729-991

Dimensions 1240 x 460 x 2030mm high

> Status NOT IN STOCK