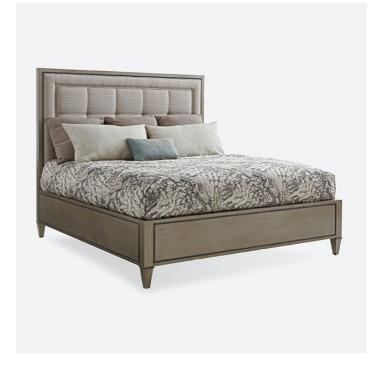

## Ariana St Tropez Upholstered Panel Bed

The upholstered headboard features a contemporary quilted pattern at its centre with a framed fabric border mitered at the corners for a tailored look. Note the fabric has a linear appearance which is applied horizontally, yet the upper and lower fabric border is vertical. A charcoal Gray accent striping highlights the bead moulding between the upholstery and wood frame. In addition, the footboard and side rails also display the Gray accent striping which complements the rich Gray platinum finish. The headboard fabric may be customized for an upcharge. We recommend using a Mattress and Base Ensemble

Ariana St Tropez Upholstered Panel Bed
A7 732-134C

Dimensions 2020W X 2240D X 1730MM HIGH

> Status NOT IN STOCK