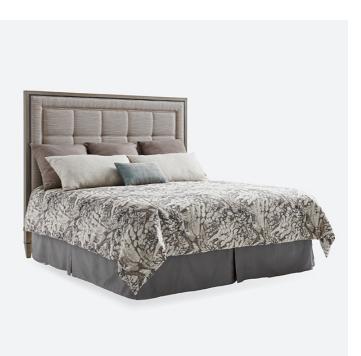

## Ariana St Tropez Upholstered Headboard

Sometimes the size or intimacy of the room dictates furniture selection. The headboard-only option features a standard fabric in a contemporary silver-Gray coloration with taupe undertones, which will complement many bedding and comforter designs. The elegant platinum finish is a rich Gray with a lightly brushed glaze and charcoal Gray accent striping. For headboard only, add 001-766 metal bed frame for proper set-up and support. We recommend using a Mattress and Base Ensemble

Ariana St Tropez Upholstered Headboard A7 732-134HB

> Dimensions 2020w x 90d x 1730mm high

> > Status NOT IN STOCK