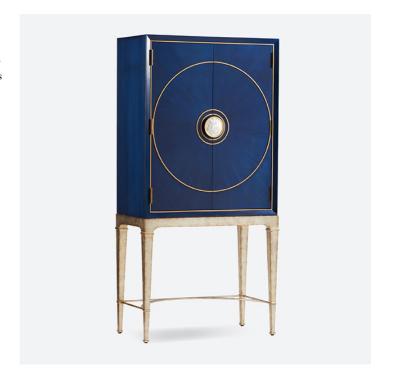

## Cobalt Meridian Bar

The Meridian Cobalt Bar is the very essence of a statement piece, with a sophisticated translucent cobalt blue painted doors. Gold striping defines the perimeter, pulling the eye to a custom door pull inlaid with mother of pearl. The base features elegant tapered metal legs and a graceful concave stretcher finished in antiqued silver leaf. Behind the doors is a mirrored back with touch lighting, three adjustable tempered glass shelves, a mirrored serving shelf, two drawers and a black laminated pull-out tray.

Cobalt Meridian Bar A7 738-961C

Dimensions
1000 W X 530D X 2020MM HIGH

Status IN STOCK