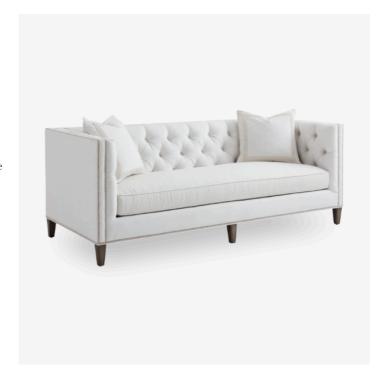

## Monaco Sofa

The allure of the tuxedo sofa is in its detailed tufting and high track arm, a collaboration of traditional elements with a modern spin. As part of the Final Touches no charge program, you may change the finish on the double row of nail head trim up the arms and across the top of the frame back, and the wooden tapered legs. Also available in leather, and the Camille Sofa is the same frame but with two seat cushions. Please note that if you choose a Non Railroad body fabric there will be seams on the bench seat cushion. Shown here in 4215-11 Grade 3 fabric

Monaco Sofa

Dimensions 2170 X 930 X 830MM HIGH

> Status NOT IN STOCK