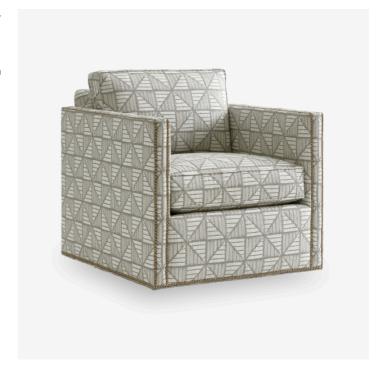

## Hinsdale Swivel Chair

Swivel chairs allow for easy conversation, while simultaneously creating a casual feel within a given design aesthetic. A sleek frame is enhanced by a perimeter of nail head trim creating a refined look perfect for nearly any seating area. Customize with your own fabric or choose one from the extensive Lexington Upholstery library to create a design uniquely yours. Shown here as part of the Shadow Play collection and in 5036-11 Grade 5 fabric with old brass stud trim

Hinsdale Swivel Chair A7 7607-11SW6/SP

Dimensions 790 X 850 X 840MM HIGH

> Status NOT IN STOCK