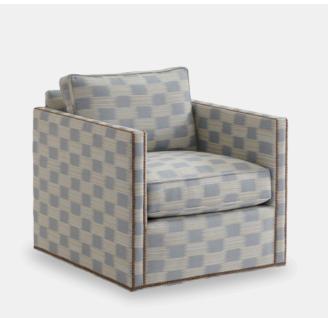

## Hinsdale Palm Desert Swivel Chair

Swivel chairs allow for easy conversation, while simultaneously creating a casual feel within a given design aesthetic. A sleek frame is enhanced by a perimeter of nail head trim creating a refined look perfect for nearly any seating area. Customize with your own fabric or choose one from the extensive Lexington Upholstery library to create a design uniquely yours. Shown here as part of the Palm Desert collection and in *5955-31* Grade 6 fabric with old brass stud trim

> Hinsdale Palm Desert Swivel Chair A7 7607-11SWPD

> > Dimensions 790 x 850 x 840mm high

> > > Status NOT IN STOCK