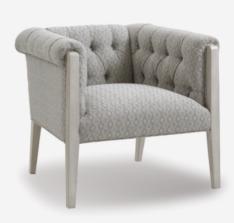

## Oyster Bay Brookville Chair

Sometimes interest can waver but this chair goes beyond and peaks with both the design and comfort. It appears to be a boxy club chair, yet the comfort must be experienced. The tufted inside arm and back, along the with arm height is comfortable for many body types while the scaling assures they can be tucked away in Smaller spaces or paired for conversations. The Millstone upholstery finish is standard, but you may choose any fabric or finish when making your own. Shown here in 5920-71 fabric

> Oyster Bay Brookville Chair A7 7642-11- 5920-71

Dimensions 850W x 770D x 740MM HIGH

> Status NOT IN STOCK