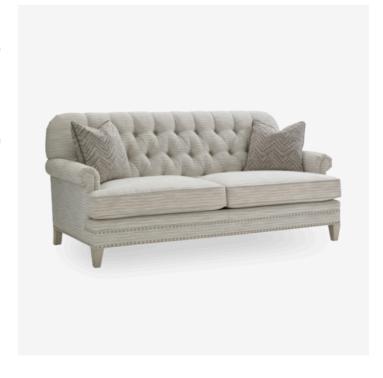

## Hillstead Settee

The tufted back design with two ultra down seat cushions and two 18-inch lux down throw pillows is a visual invitation to make yourself at home. Notice the pewter nail head trim on the base is standard, but you may add 3/8-inch nail head to the arm panel for an upcharge. The Millstone upholstery finish on the tapered legs complements the Oyster case goods finish, however you may customize with any fabric or finish. Also available in custom leather or quick ship leather. Shown here in 4129-11 Grade 5 fabric