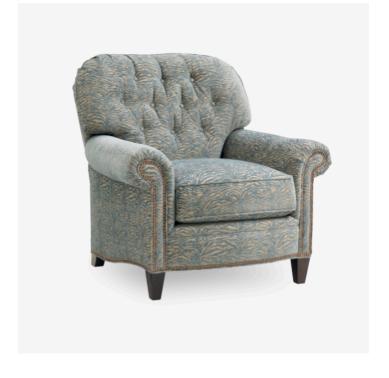

## Bayville Chair

Without question, you can anticipate comfort from the blend down button tufted back cushion and ultra down seat cushion. Attention to detail is noticeable with the nail head trim at the arm panels and around the base, standard in pewter finish. The tapered legs in Millstone complement the Oyster Bay case goods, but you are welcome to customize in any fabric and finish. In addition, this chair is available as LL7935-11 in custom leather, both pair well with matching ottomans. Shown here in 6358-31 Grade 6 fabric with old brass studs