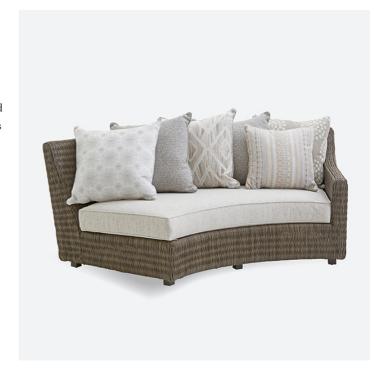

## Ocean Terrace Curved Sectional LAR Sofa

Create the perfect gathering space with our curved sectional. Pair this right arm facing curved sofa with the left arm facing sofa as a simple solution, or across from a matching silhouette encircling the fire pit or round cocktail table. For extended seating, insert the armless curved sectional or add the wedge tables. Whatever your choosing, you will find this sophisticated casual collection the ideal solution. The right arm facing sofa is available with three boxed edge back cushions or the five 24-inch scatter back pillows. Accent pillows shown are optional.

Ocean Terrace Curved Sectional LAR Sofa

Dimensions 2235 X 1193 X 939MM HIGH

> Status NOT IN STOCK