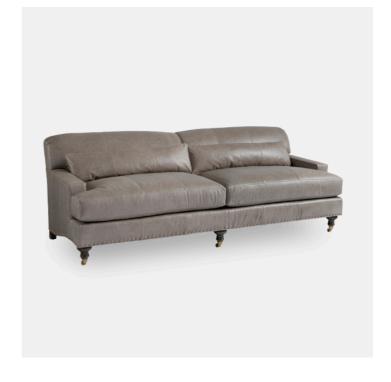

## Barclay Butera Oxford Leather Sofa

Barclay Butera Oxford Sofa. The sleek horizontal lines of the Oxford series make the design a classic in the making. Generous track arms, a tight back and English seams contemporize the look, while cushion-length kidney pillows accentuate the silhouette. Note how the bun feet with aged brass ferrules and casters ground the design with a touch of traditional. This series is available in fabric or leather. Shown here in 9628-71 Grade 5 Leather

Barclay Butera Oxford Leather Sofa A7 LL5160-33

> Dimensions 2235 x 978 x 826mm high

> > Status NOT IN STOCK