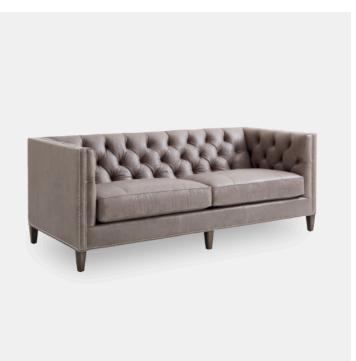

## Camille Leather Sofa

The allure of the tuxedo sofa is in its detailed tufting and high track arm, a collaboration of traditional elements with a modern spin. As part of the Final Touches no charge program, you may change the finish on the double row of nail head trim up the arms and across the top of the frame back, and the wooden tapered legs. Also available in fabric, and the Monaco Sofa is the same frame but with a single seat cushion, also called a bench cushion. Shown here in 9628-71 Grade 5 Lather with Nickel stud trim

> Camille Leather Sofa A7 LL7569-33

> Dimensions 2170 x 930 x 830MM HIGH

> > Status NOT IN STOCK