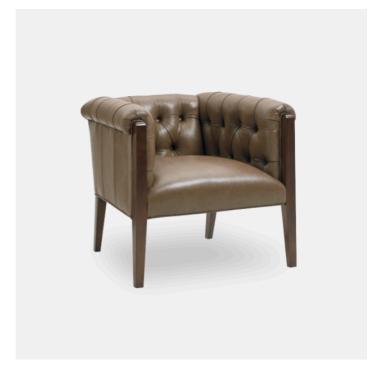

## Brookville Leather Chair

Sometimes interest can waver but this chair goes beyond and peaks with both the design and comfort. It appears to be a boxy club chair, yet the comfort must be experienced. The tufted inside arm and back, along the with arm height is comfortable for many body types while the scaling assures they can be tucked away in Smaller spaces or paired for conversations. The Millstone upholstery finish is standard, but you may choose any fabric or finish when making your own. Shown here in 9629-71 Grade 1 leather

Brookville Leather Chair
A7 LL7642-11

Dimensions 850W X 770D X 740MM HIGH

> Status NOT IN STOCK