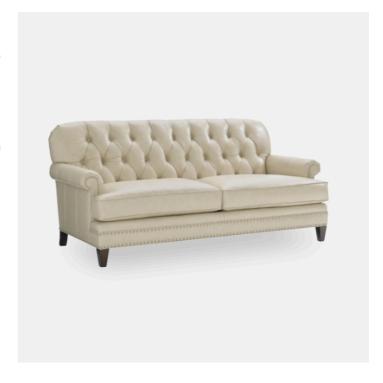

## Hillstead Leather Settee

The tufted back design with two ultra down seat cushions and two 18-inch lux down throw pillows is a visual invitation to make yourself at home. Notice the pewter nail head trim on the base is standard, but you may add 3/8-inch nail head to the arm panel for an upcharge. The Millstone upholstery finish on the tapered legs complements the Oyster case goods finish, however you may customize with any fabric or finish. Also available in custom leather or quick ship leather. Shown here in 9629-11 Grade 1 leather

Hillstead Leather Settee
A7 LL7924-23

Dimensions
1880 X 930 X 880MM HIGH

Status NOT IN STOCK