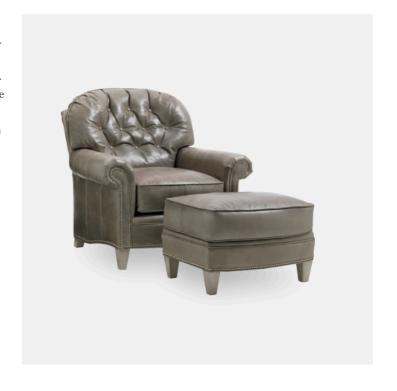

## Bayville Leather Chair

Without question, you can anticipate comfort from the blend down button tufted back cushion and ultra down seat cushion. Attention to detail is noticeable with the nail head trim at the arm panels and around the base, standard in the pewter finish. The tapered legs in Millstone complement the Oyster Bay case goods, but you are welcome to customize in any leather and finish. In addition, this chair is available as 7935–11 in custom fabric both pair well with matching ottomans. Shown here in 9628–71 Grade 5 leather

Bayville Leather Chair

Dimensions 940 X 1040 X 950MM HIGH

> Status NOT IN STOCK