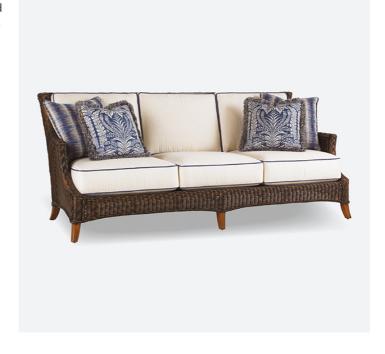

## Island Estate Lanai Sofa

Tommy Bahama Island Estate Lanai Sofa by Tommy Bahama. Designs in Island Estate Lanai celebrate the natural beauty and classic look of woven wicker. The all-weather synthetic wicker used on the collection is custom designed for Tommy Bahama, with exclusive colours, sizes and shapes. It is hand woven into complex and elegant patterns that give the collection its refined look and island style. The cushion sets for this frame style are available with either a boxed-edge back cushion or with multiple scatter back pillows. Accent pillows shown are optional.

Island Estate Lanai Sofa

Dimensions 2210 X 991 X 940MM HIGH

> Status NOT IN STOCK