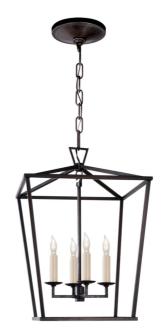

## Darlana Small Lantern in Aged Iron

The Darlana series by Chapman & Myers brings classical proportions into balance. An open steel framework with slightly offset corners and distinctive triangular top loop detail blends traditional and minimalist and adds refinement to the classic lantern form. Geometric shapes add modern structure without overwhelming more casual interiors. From single light lanterns, to oversized, tiered chandeliers, the Darlana series creates a focal point outdoors, in entryways, above kitchen islands, and in dining or living rooms.

> Darlana Small Lantern in Aged Iron C10 CHC2164AI

> > Dimensions 305 x 305 x 457MM HIGH

> > > Status IN STOCK