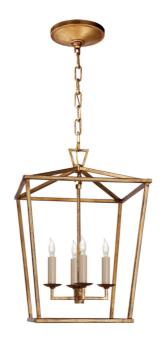

## Darlana Small Lantern in Gilded Iron

The Darlana series by Chapman & Myers brings classical proportions into balance. An open steel framework with slightly offset corners and distinctive triangular top loop detail blends traditional and minimalist and adds refinement to the classic lantern form. Geometric shapes add modern structure without overwhelming more casual interiors. From single light lanterns, to oversized, tiered chandeliers, the Darlana series creates a focal point outdoors, in entryways, above kitchen islands, and in dining or living rooms.

Darlana Small Lantern in Gilded Iron
C10 CHC2164GI

Dimensions 305 X 305 X 457MM HIGH

> Status NOT IN STOCK