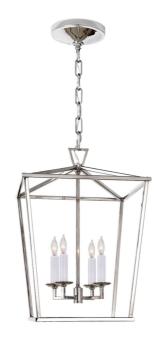

## Darlana Small Lantern in Polished Nickel

The Darlana series by Chapman & Myers brings classical proportions into balance. An open steel framework with slightly offset corners and distinctive triangular top loop detail blends traditional and minimalist and adds refinement to the classic lantern form. Geometric shapes add modern structure without overwhelming more casual interiors. From single light lanterns, to oversized, tiered chandeliers, the Darlana series creates a focal point outdoors, in entryways, above kitchen islands, and in dining or living rooms.

Darlana Small Lantern in Polished Nickel C10 CHC2164PN

> Dimensions 305 x 305 x 457MM HIGH

> > Status IN STOCK