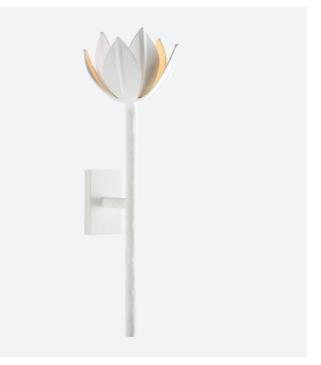

## Alberto Medium Plaster White Sconce

The Alberto by Julie Neill pays homage to artist Diego Giacometti through elegant floral forms. Flowers, alone or in groups, bloom with intricate petals that explore the beauty of plaster as a sculptural material lending itself to this down-toearth texture completed by a variety of metallic finishes. Spanning sconces, chandeliers, lamps and lanterns, the unique and versatile collection is ideal for dining rooms, entryways,

living rooms, bedrooms and bathrooms.

Alberto Medium Plaster White Sconce C10 JN2002PW

> Dimensions 140 x 140 x 514mm High

> > Status IN STOCK