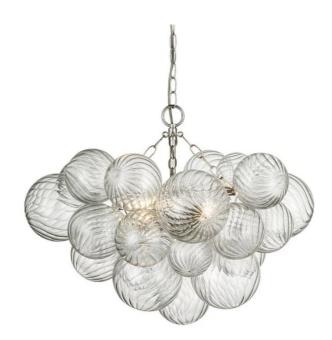

## Talia Small Chandelier in Silver leaf

Julie Neill for Visual Comfort. Artisanal glass elevates the Talia series by Julie Neill for a new take on the simple glass globe light fixture. Light shimmers through multiple swirled glass orbs attached to metal baskets, creating a whimsical flourish. Available in a range of sizes and configurations, the Talia series adds a dynamic mix of sparkling glass, rounded forms, and bright metals to any interior. Choose a chandelier for entryways and dining areas, flush-mounts or wall sconces for living spaces or bedrooms, and add a playful, feminine touch to any space.

> Talia Small Chandelier in Silver leaf C10 JN5110BSL-CG

> > Dimensions 609 x 609 x 432mm high

> > > Status COMING SOON