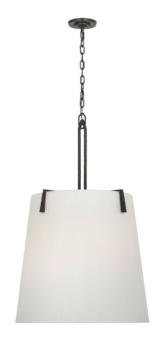

## Clifford 26 inch Sculpted Hanging Shade in Aged Iron

The Clifford series by Marie Flanigan is Inspired by Brutalist architecture's rough, textured surfaces and unexpected shapes. Decisive lines in hammered metal define a linear silhouette for the floor and table lamps, while two sizes of hanging shades are secured by the same metalwork in finishes of plaster white, aged or gilded iron. The minimalist, refined designs are ideal for the living room or the library.

Clifford 26 inch Sculpted Hanging Shade in Aged Iron C10 MF5351AI-L

> Dimensions 609 X 609 X 863MM HIGH

> > Status NOT IN STOCK