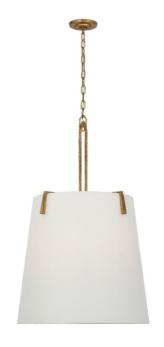

## Clifford 26 inch Sculpted Hanging Shade in Gilded Iron

The Clifford series by Marie Flanigan is Inspired by Brutalist architecture's rough, textured surfaces and unexpected shapes. Decisive lines in hammered metal define a linear silhouette for the floor and table lamps, while two sizes of hanging shades are secured by the same metalwork in finishes of plaster white, aged or gilded iron. The minimalist, refined designs are ideal for the living room or the library.

Clifford 26 inch Sculpted Hanging Shade in Gilded Iron C10 MF5351GI-L

> Dimensions 609 X 609 X 863MM HIGH

> > Status IN STOCK