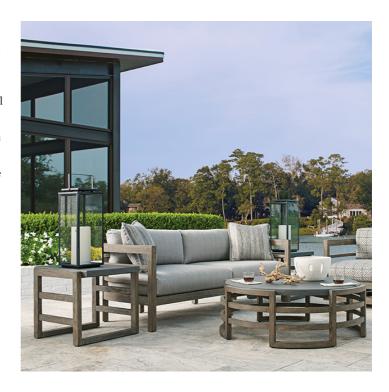

## La Jolla Sofas

The architectural lines of La Jolla offer a casual interpretation of contemporary living and a look that blends seamlessly with any outdoor environment.

The horizontal Pan-Asian design theme is softened by graceful radius corners and plush upholstered seating. Crafted from sustainably-sourced Indonesian teak, designs feature a custom finish that enriches the character of the wood while offering superior protection from natural elements. Resilient faux slate tops on occasional tables add textural interest, while an array of performance fabrics offer styling options ranging from an understated neutral aesthetic to a bold design statement.

La Jolla Sofas

Dimensions

Status NOT IN STOCK